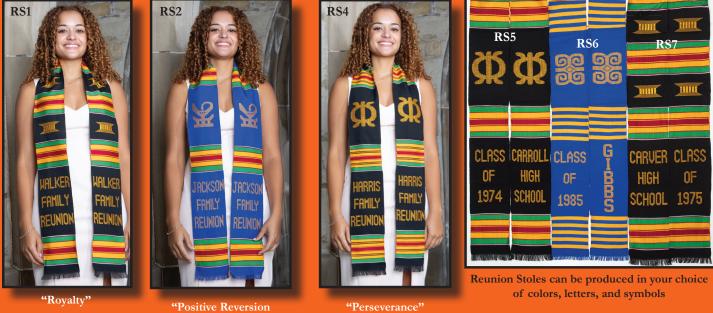

# **Class Reunion and Family Reunion Kente Stoles**

The perfect accessory and memento for that special reunion! Each stole is handmade in Ghana, West Africa of 100% rayon fabric.

Adult Size: 4.5" wide X 72" long

"Royalty"

**"Positive Reversion** and Revival"

- AF6, BMAF6, AF10, BGM, JM10, SS13-SS15, SS22, SS24, TL31, TR31, TR42-Ashanti Stool (Royalty),
- Key (Key to Success), Diamond (Wealth & Riches) AF9, AF18, TR5, TR9, TL14, TR21-Nea onnim no sua a, ohu; Symbol of knowledge, lifelong
- d continued quest for knowledg
- AF15-Rod of Asclepius,symbol of scientific medicine
- AF31, RS4, RS5, TL29-Wawa Aba; Symbol of hardiness, toughness and perseverance
- AF5, B1-B12, RS1, RS7, TL5-Ashanti Stool; Symbol of royalty
- TR20-Gye Nyame; Symbol of the omnipotence of God T'L1
- RS2, RS5, TL2, TL24, TR35-Sankofa; Symbol of positive reversion and revival
- , TL8, TR58, TR60-Key to Succes
- TL7, TR25, TR34-Nyampasow; Wisdom Knot-Symbol of wisdom and intelligence
- TL11-Funtunfunefu-Denkvemfunefu: Symbol of democracy and unity in divers
- AF23, RS6, TL12-Dwennimmen; Ram's Horn-Symbol of humility and strength, wisdom and
- learning
- TL16, TR33-Symbol of Unity
- TL17-Aya fern; Symbol of endurance and resourcefulness
- yame Dua; Symbol of God's presence and protection **FL18**
- TL22, KT3-Symbol of nobility and honor.
- TR57-Key to Success, Ashanti Stool (Royalty)
- KT1, KT6-A stage where one makes an effort to move higher in life to achieve an ambition
- KT2-Ram's Horn-Symbol of humility and strength, wisdom and learning; Ashanti Stool; Symbol of Royalty, Wawa Aba; Symbol of hardiness, toughness and perseverance
- KT4, KT8-Vovototo Le Dekaworworme Danu-Symbol of Unity, Diversity, Equity and Inclusion
- , TR55, AF33-Nsaa; Symbol of Excellence, Genuineness, and Auth
- KT7-Interconnection, Sharing, Exchanging Information and Ideas in order to grow and improve common goals