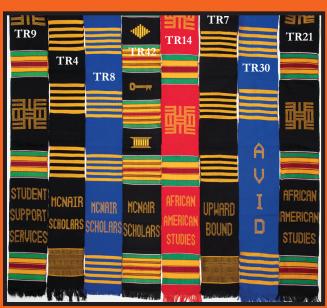

# **Departmental & Organizational Kente Stoles**

Stoles produced in a variety of colors, symbols and lettering. Each stole is handmade in Ghana of 100% rayon fabric. Stoles can also be customized.

Adult Size: 4.5" wide X 72" long

Adult Stole Prices: 1-10 Stoles-\$24.95 each 11-30 Stoles-\$23.95 each 31-40 Stoles-\$21.95 each 41 Stoles & Above-\$20.95 each

TR7

Add \$5.00 Per Stole for Custom Stoles (\*) (Minimum order of 8 stoles for *custom* orders).

UPWARD

BOUND

UPWARD

BOUND

**GROUP SPECIAL** 

Order 41 or more stoles and receive FREE lettering as well as your choice of symbols and colors (Up to 4 lines per side, 10 letters per line)