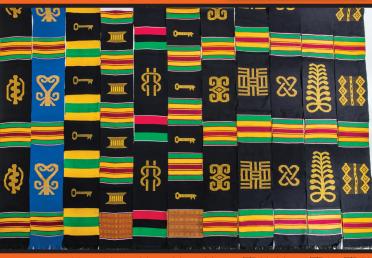

# **Departmental & Organizational Kente Stoles**

Each stole is handmade of 100% rayon fabric. Stoles can also be customized with your choice of colors, letters and symbols.

# **Plain Kente Stoles**

The perfect statement. Each stole is handmade in Ghana, West Africa of 100% rayon fabric. Most are adorned with Ghanaian Adinkra symbols throughout. Stoles can be customized in your choice of colors and symbols.

# **Plain Kente Stoles**

Our new line of handmade stoles adorned with Ghanaian Adinkra symbols throughout. Stoles can be customized in your choice of colors and symbols.

1-800-64-KENTE