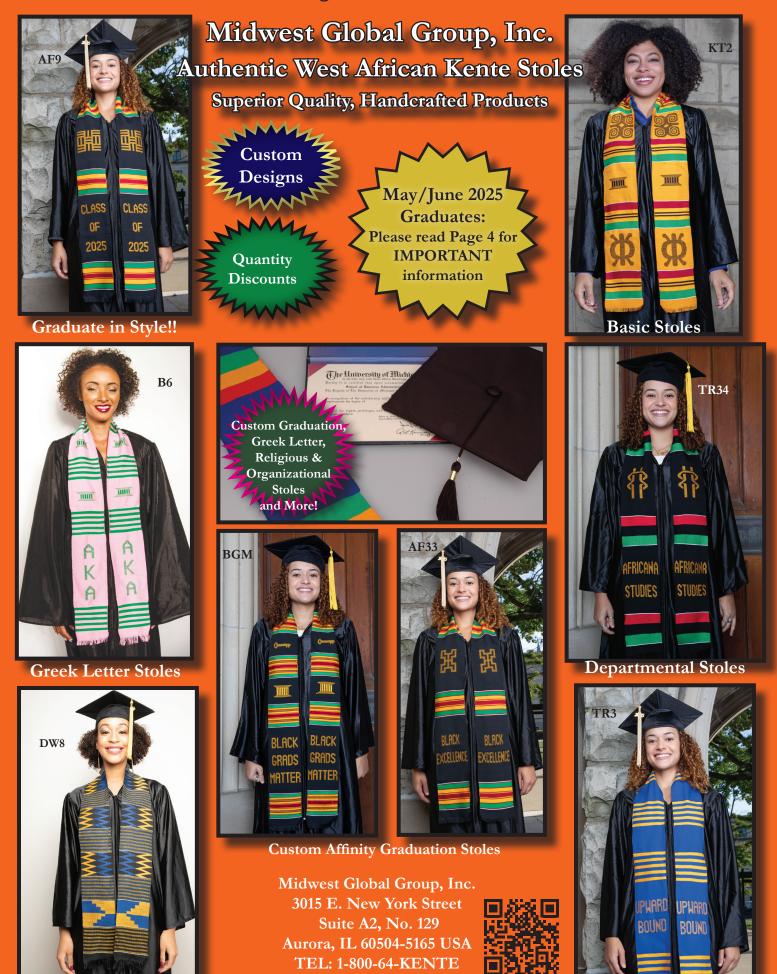

# Page 2

The perfect graduation statement. Each of our standard styles stoles is handmade in Ghana, West Africa of durable 100% rayon fabric.

Size: 4.5" wide X 72" long

**Standard Adult Stole Prices:** 1-10 Stoles-\$24.95 each 11-30 Stoles-\$23.95 each 31-40 Stoles-\$21.95 each 41 Stoles & Above-\$20.95 each

**FREE SHIPPING** When you order 55 or more stoles. Styles may be mixed and matched.

Personalization is available in your choice of letters, symbols and colors (Allow 5-6 weeks). (Minimum order of 8 stoles for *custom* orders).

AF6

Add \$5.00 Per Stole for Custom Stoles (\*) **GROUP SPECIAL:** Order 41 or more stoles and receive FREE customizing.

"Royalty"

"Knowledge, Lifelong Education and Continued Quest for Knowledge"

"Royalty, Wealth and Riches, Key to Success'

CLASS

OF

2025

1 ASS

OF

2025

**Standard Style Class of 2025 Stoles** 

SYMBOL MEANINGS AF3, AF3CST, AF3JD-So

Stoles are individually handmade in Ghana, West Africa of 100% rayon fabric. The stoles can also be customized in the colors, letters and symbols of your choice.

Size: 4.5" wide X 72" long Standard Adult Stole Prices: 1-10 Stoles-\$24.95 each 11-30 Stoles-\$23.95 each 31-40 Stoles-\$21.95 each 41 Stoles & Above-\$20.95 each

Add \$5.00 Per Stole for Custom Stoles (\*) GROUP SPECIAL: Order 41 or more stoles and receive FREE customizing.

Personalization is available in your choice of letters, symbols and colors. (Allow 5-6 weeks for custom orders). (Minimum order of 8 stoles for *custom* orders).

### FREE GIFT !!!

Receive a "CLASS OF 2025" Genuine Leather Key Fob with the purchase of each "CLASS OF 2025" Stole Purchase 1 stole, receive 1 key fob Purchase 50 stoles, receive 50 key fobs Purchase 100 stoles, receive 100 key fobs and so on!

(While supplies last. Offer applies to Standard Orders AF3-AF33 only-Pages 2-5)

SCAN TO SEE ALL OUR CLASS OF 2025 GRADUATION KENTE STOLES

"Scales of

Justice"

AF10

"Royalty, Wealth and Riches, Key to Success"

### May/June Graduates, please read this important information

As April-June are our busiest months of the year, we *strongly encourage* you to place your *custom order* early. During this time, our weavers are working around the clock, making it extremely difficult to complete last minute orders. To avoid any disappointment, please place your custom order 5-6 weeks in advance (8-10 weeks if your order contains your own custom logos which require *machine* embroidery). As always, we will have on hand sufficient quantities of standard style stoles for immediate shipment.

# **Class Reunion and Family Reunion Kente Stoles**

The perfect accessory and memento for that special reunion! Each stole is handmade in Ghana, West Africa of 100% rayon fabric.

Adult Size: 4.5" wide X 72" long

# **Departmental & Organizational Kente Stoles**

Stoles produced in a variety of colors, symbols and lettering. Each stole is handmade in Ghana of 100% rayon fabric. Stoles can also be customized.

Adult Size: 4.5" wide X 72" long

### ATTN: MAY/JUNE GRADUATES:

If you are placing a CUSTOM order for May/June graduation, please see the important announcement on Page 4. We *strongly* suggest you order early. Allow 5-6 weeks processing and delivery time for custom orders.