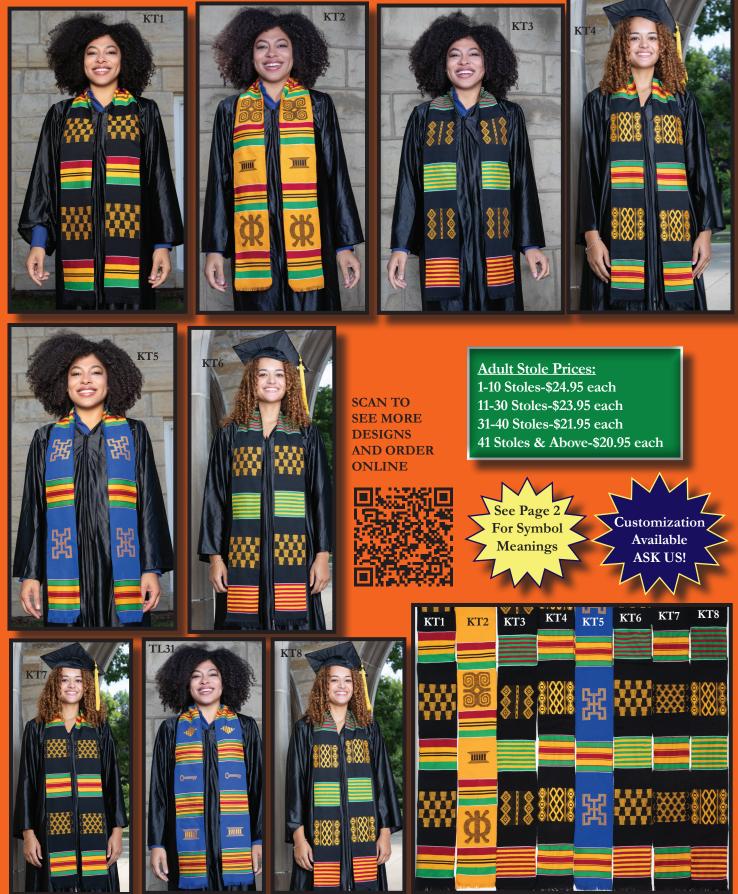

# Page 2

The perfect graduation statement. Each of our standard styles stoles is handmade in Ghana, West Africa of durable 100% rayon fabric.

Size: 4.5" wide X 72" long

**Standard Adult Stole Prices:** 1-10 Stoles-\$24.95 each 11-30 Stoles-\$23.95 each 31-40 Stoles-\$21.95 each 41 Stoles & Above-\$20.95 each

**FREE SHIPPING** When you order 55 or more stoles. Styles may be mixed and matched.

Personalization is available in your choice of letters, symbols and colors (Allow 5-6 weeks). (Minimum order of 8 stoles for *custom* orders).

AF6

Add \$5.00 Per Stole for Custom Stoles (\*) **GROUP SPECIAL:** Order 41 or more stoles and receive FREE customizing.

"Royalty"

"Knowledge, Lifelong Education and Continued Quest for Knowledge"

"Royalty, Wealth and Riches, Key to Success'