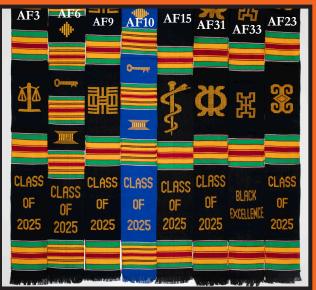

CLASS

OF

2025

1 ASS

OF

2025

**Standard Style Class of 2025 Stoles** 

SYMBOL MEANINGS AF3, AF3CST, AF3JD-So

- AF6, BMAF6, AF10, BGM, JM10, SS13-SS15, SS22, SS24, TL31, TR31, TR42-Ashanti Stool (Royalty),
- Key (Key to Success), Diamond (Wealth & Riches) AF9, AF18, TR5, TR9, TL14, TR21-Nea onnim no sua a, ohu; Symbol of knowledge, lifelong
- d continued quest for knowledg
- AF15-Rod of Asclepius,symbol of scientific medicine
- AF31, RS4, RS5, TL29-Wawa Aba; Symbol of hardiness, toughness and perseverance
- AF5, B1-B12, RS1, RS7, TL5-Ashanti Stool; Symbol of royalty
- TR20-Gye Nyame; Symbol of the omnipotence of God T'L1
- RS2, RS5, TL2, TL24, TR35-Sankofa; Symbol of positive reversion and revival
- , TL8, TR58, TR60-Key to Succes
- TL7, TR25, TR34-Nyampasow; Wisdom Knot-Symbol of wisdom and intelligence
- TL11-Funtunfunefu-Denkvemfunefu: Symbol of democracy and unity in divers
- AF23, RS6, TL12-Dwennimmen; Ram's Horn-Symbol of humility and strength, wisdom and
- learning
- TL16, TR33-Symbol of Unity
- TL17-Aya fern; Symbol of endurance and resourcefulness
- yame Dua; Symbol of God's presence and protection **FL18**
- TL22, KT3-Symbol of nobility and honor.
- TR57-Key to Success, Ashanti Stool (Royalty)
- KT1, KT6-A stage where one makes an effort to move higher in life to achieve an ambition
- KT2-Ram's Horn-Symbol of humility and strength, wisdom and learning; Ashanti Stool; Symbol of Royalty, Wawa Aba; Symbol of hardiness, toughness and perseverance
- KT4, KT8-Vovototo Le Dekaworworme Danu-Symbol of Unity, Diversity, Equity and Inclusion
- , TR55, AF33-Nsaa; Symbol of Excellence, Genuineness, and Auth
- KT7-Interconnection, Sharing, Exchanging Information and Ideas in order to grow and improve common goals