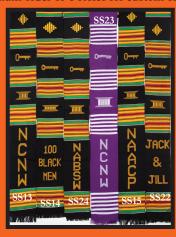

# **Professional & Social Organization Stoles**

Adult Stole Prices 1-10 Stoles-\$24.95 each 11-30 Stoles-\$23.95 each 31-40 Stoles-\$21.95 each 41 Stoles & Above-\$20.95 each

Add \$5.00 Per Stole for Custom Stoles (\*) SPECIAL: Order 41 or more stoles and receive FREE customizing.

Personalization is available in your choice of letters, symbols and colors. (Minimum order of 8 stoles for *custom* orders).

Choose Professional & Social Organization Kente Stoles from a variety of patterns, colors and styles. We can produce custom stoles for your group or organization!!! In addition, we can provide custom stoles in the style, colors and lettering of your choice. Each stole is uniquely handcrafted by skilled West African artisans.