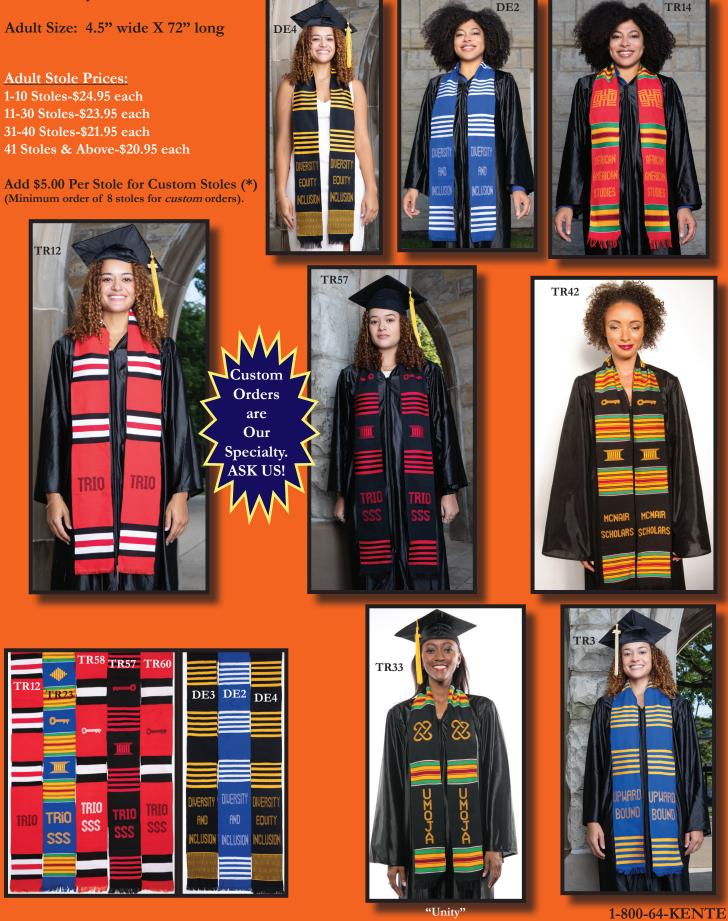

Celebrating Our 34th Year in Business

FAX: (630) 978-1174 www.midwestglobalgroup.com

**Double Woven Stoles** 

Educational Stoles

# Page 2

The perfect graduation statement. Each of our standard styles stoles is handmade in Ghana, West Africa of durable 100% rayon fabric.

Size: 4.5" wide X 72" long

**Standard Adult Stole Prices:** 1-10 Stoles-\$24.95 each 11-30 Stoles-\$23.95 each 31-40 Stoles-\$21.95 each 41 Stoles & Above-\$20.95 each

**FREE SHIPPING** When you order 55 or more stoles. Styles may be mixed and matched.

Personalization is available in your choice of letters, symbols and colors (Allow 5-6 weeks). (Minimum order of 8 stoles for *custom* orders).

AF6

Add \$5.00 Per Stole for Custom Stoles (\*) **GROUP SPECIAL:** Order 41 or more stoles and receive FREE customizing.

"Royalty"

"Knowledge, Lifelong Education and Continued Quest for Knowledge"

"Royalty, Wealth and Riches, Key to Success'