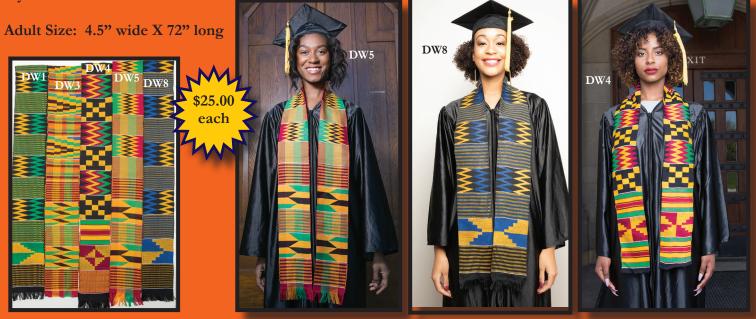

### **Double Weave Kente Stoles**

Stand out in these colorful, thick & vibrant stoles! Each stole is handmade in Ghana, West Africa of 100% rayon fabric.

midwestglobalgroup.com

# **Class Reunion and Family Reunion Kente Stoles**

The perfect accessory and memento for that special reunion! Each stole is handmade in Ghana, West Africa of 100% rayon fabric.

Adult Size: 4.5" wide X 72" long