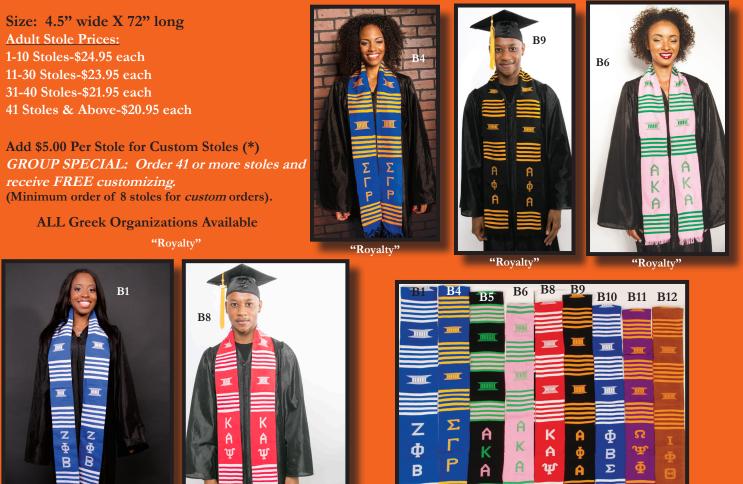

# **Departmental & Organizational Kente Stoles**

Stoles produced in a variety of colors, symbols and lettering. Each stole is handmade in Ghana of 100% rayon fabric. Stoles can also be customized.

Adult Size: 4.5" wide X 72" long

Adult Stole Prices: 1-10 Stoles-\$24.95 each 11-30 Stoles-\$23.95 each 31-40 Stoles-\$21.95 each 41 Stoles & Above-\$20.95 each

TR7

Add \$5.00 Per Stole for Custom Stoles (\*) (Minimum order of 8 stoles for *custom* orders).

UPWARD

BOUND

UPWARD

BOUND

**GROUP SPECIAL** 

Order 41 or more stoles and receive FREE lettering as well as your choice of symbols and colors (Up to 4 lines per side, 10 letters per line)