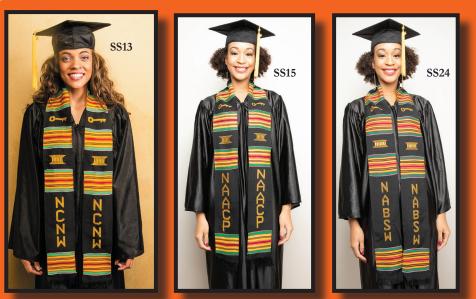

# **Professional & Social Organization Stoles**

Adult Stole Prices 1-10 Stoles-\$24.95 each 11-30 Stoles-\$23.95 each 31-40 Stoles-\$21.95 each 41 Stoles & Above-\$20.95 each

Add \$5.00 Per Stole for Custom Stoles (\*) SPECIAL: Order 41 or more stoles and receive FREE customizing.

Personalization is available in your choice of letters, symbols and colors. (Minimum order of 8 stoles for *custom* orders).

Choose Professional & Social Organization Kente Stoles from a variety of patterns, colors and styles. We can produce custom stoles for your group or organization!!! In addition, we can provide custom stoles in the style, colors and lettering of your choice. Each stole is uniquely handcrafted by skilled West African artisans.